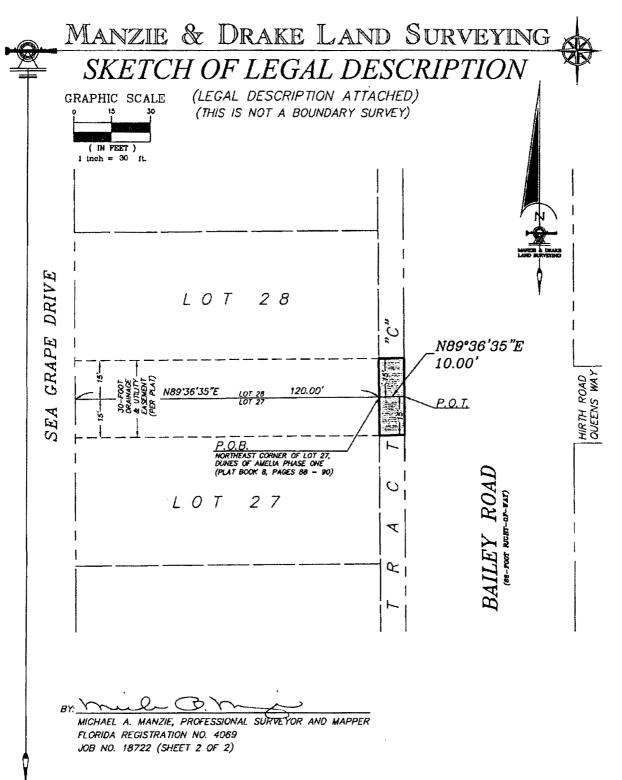

## **EXHIBIT "A"**

### Revised Easement Parcel

THE SOUTH 15 FEET OF LOT 28 AND THE NORTH 15 FEET OF LOT 27, DUNES OF AMELIA PHASE ONE, ACCORDING TO THE PLAT THEREOF RECORDED IN PLAT BOOK 8, PAGES 88 THROUGH 90 OF THE PUBLIC RECORDS OF NASSAU COUNTY, FLORIDA,

TOGETHER WITH

A STRIP OF LAND 30.0 FBET IN WIDTH LYING 15.0 FBET ON BITHER SIDE OF THE FOLLOWING DESCRIBED CENTERLINE, BEING A PORTION OF TRACT C, "DUNES OF AMELIA, PHASE ONE", AS RECORDED IN PLAT BOOK 8, PAGES 88 THROUGH 90 OF THE PUBLIC RECORDS OF NASSAU COUNTY, FLORIDA, BEING MORE PARTICULARLY DESCRIBED AS FOLLOWS:

BEGIN AT THE NORTHEAST CORNER OF LOT 27, "DUNES OF AMELIA, PHASE ONE", AFOREMENTIONED AND RUN NORTH 89°36'35" EAST, ALONG THE EXTENSION OF THE NORTH LINE OF SAID LOT 27, A DISTANCE OF 10.00 PEET TO THE POINT OF TERMINUS. SAID POINT OF TERMINUS BEING A POINT ON THE EASTERLY LINE OF TRACT "C", "DUNES OF AMELIA, PHASE ONE", AFOREMENTIONED AND ON THE WESTERLY RIGHT-OF-WAY LINE OF BAILEY ROAD (A 66-FOOT RIGHT-OF-WAY)

THE SIDE LINES OF THE ABOVE DESCRIBED EASEMENT TO BE SHORTENED OR LENGTHENED AS NECESSARY IN ORDER TO MAINTAIN A CONTINUOUS STRIP OF LAND 30.00 FEBT IN WIDTH AND TO INTERSECT EXISTING PROPERTY, DEED, EASEMENT OR RIGHT-OF-WAY LINES AS MAY OR MAY NOT BE APPLICABLE. AS DEPICTED ON THE ATTACHED SKETCH,